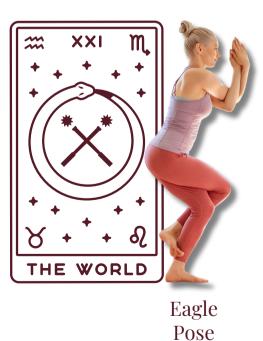

## DIRECTIONS:

To do Tarot Yoga, you will need your favorite tarot deck and a yoga mat. Shuffle the deck and choose a card. If you pull a card of the Major Arcana, do the corresponding pose on the Tarot Yoga Guide. Hold the pose for 20 seconds, then add more time as you grow your practice.