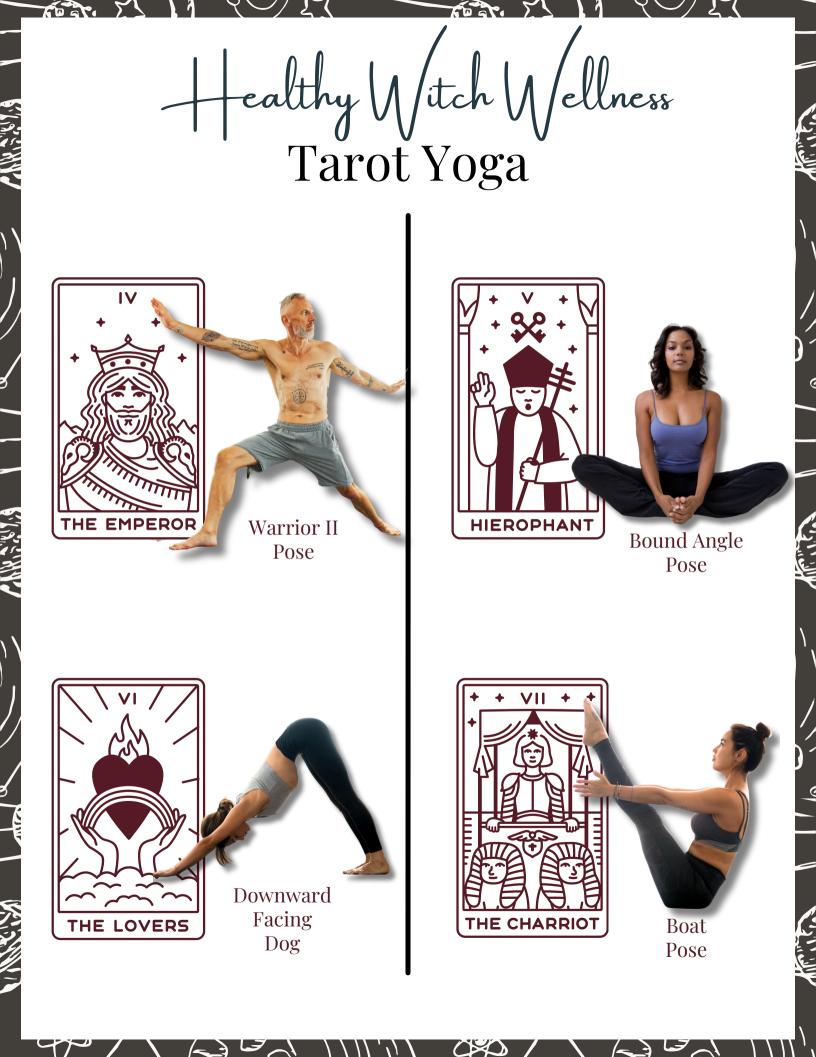

-ealthy Witch Wellness Tarot Yoga

## DIRECTIONS:

To do Tarot Yoga, you will need your favorite tarot deck and a yoga mat. Shuffle the deck and choose a card. If you pull a card of the Major Arcana, do the corresponding pose on the Tarot Yoga Guide. Hold the pose for 20 seconds, then add more time as you grow your practice.

If you pull a card from one of the minor arcana, practice the pose that relates to the corresponding suit. For Swords: Warrior I, For Wands: Warrior II, For Cups: Yoga Squat. For Coins: Chair Pose. Hold the pose for the number of seconds on the card.