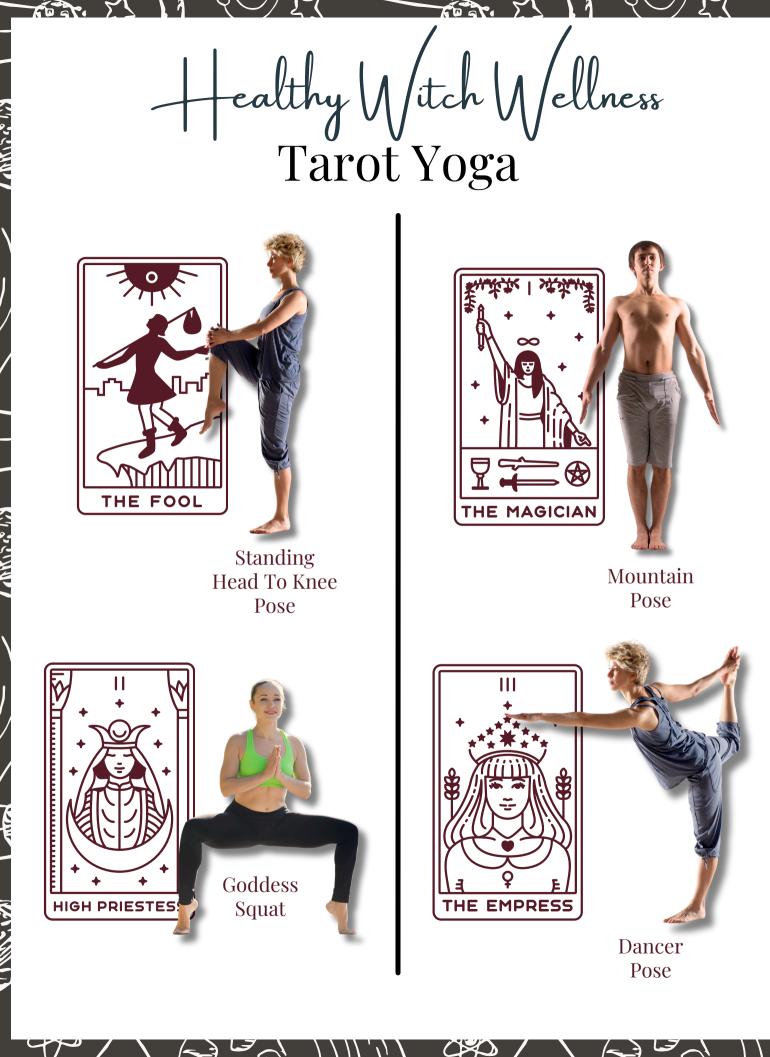

-ealthy Witch Wellness Tarot Yoga

## DIRECTIONS:

To do Tarot Yoga, you will need your favorite tarot deck and a yoga mat. Shuffle the deck and choose a card. If you pull a card of the Major Arcana, do the corresponding pose on the Tarot Yoga Guide. Hold the pose for 20 seconds, then add more time as you grow your practice.

If you pull a card from one of the minor arcana, practice the pose that relates to the corresponding suit. For Swords: Warrior I, For Wands: Warrior II, For Cups: Yoga Squat. For Coins: Chair Pose. Hold the pose for the number of seconds on the card.