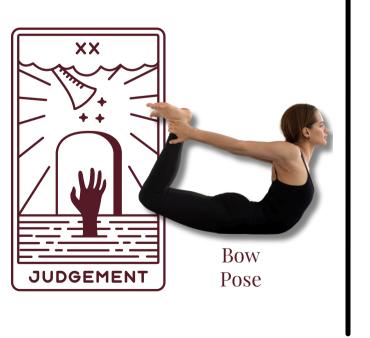

## DIRECTIONS:

To do Tarot Yoga, you will need your favorite tarot deck and a yoga mat. Shuffle the deck and choose a card. If you pull a card of the Major Arcana, do the corresponding pose on the Tarot Yoga Guide. Hold the pose for 20 seconds, then add more time as you grow your practice.