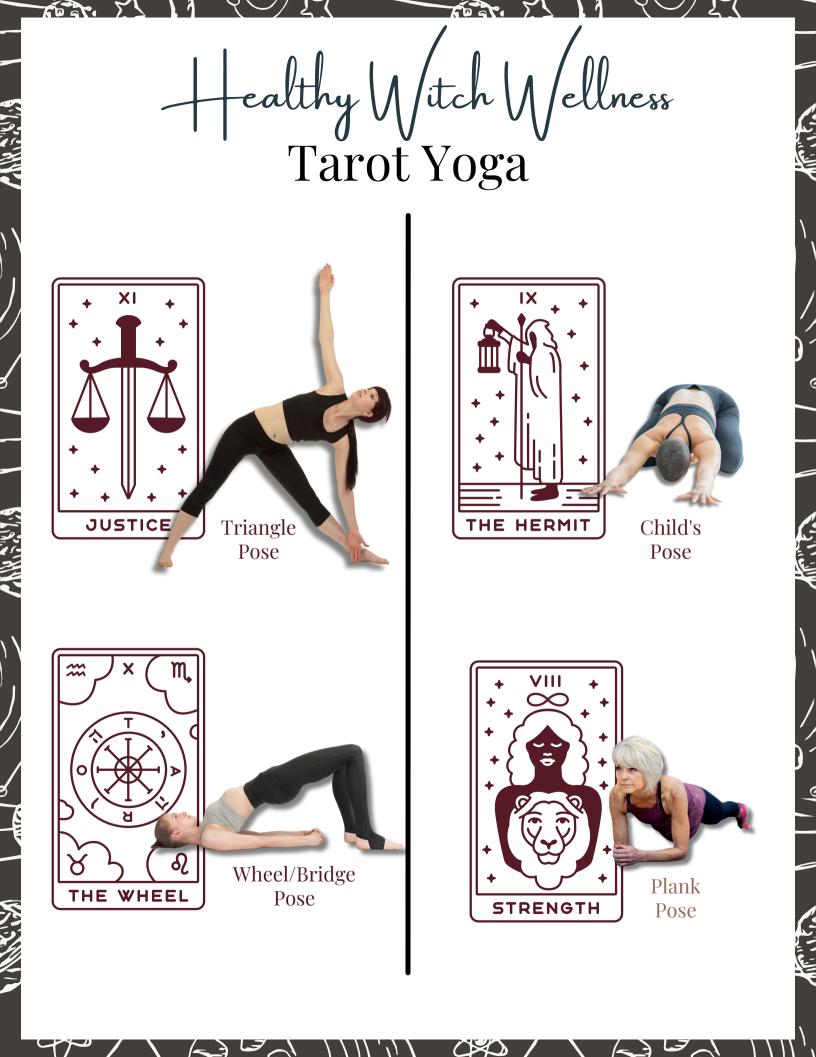

-ealthy Witch Wellness Tarot Yoga

## DIRECTIONS:

To do Tarot Yoga, you will need your favorite tarot deck and a yoga mat. Shuffle the deck and choose a card. If you pull a card of the Major Arcana, do the corresponding pose on the Tarot Yoga Guide. Hold the pose for 20 seconds, then add more time as you grow your practice.

If you pull a card from one of the minor arcana, practice the pose that relates to the corresponding suit. For Swords: Warrior I, For Wands: Warrior II, For Cups: Yoga Squat. For Coins: Chair Pose. Hold the pose for the number of seconds on the card.