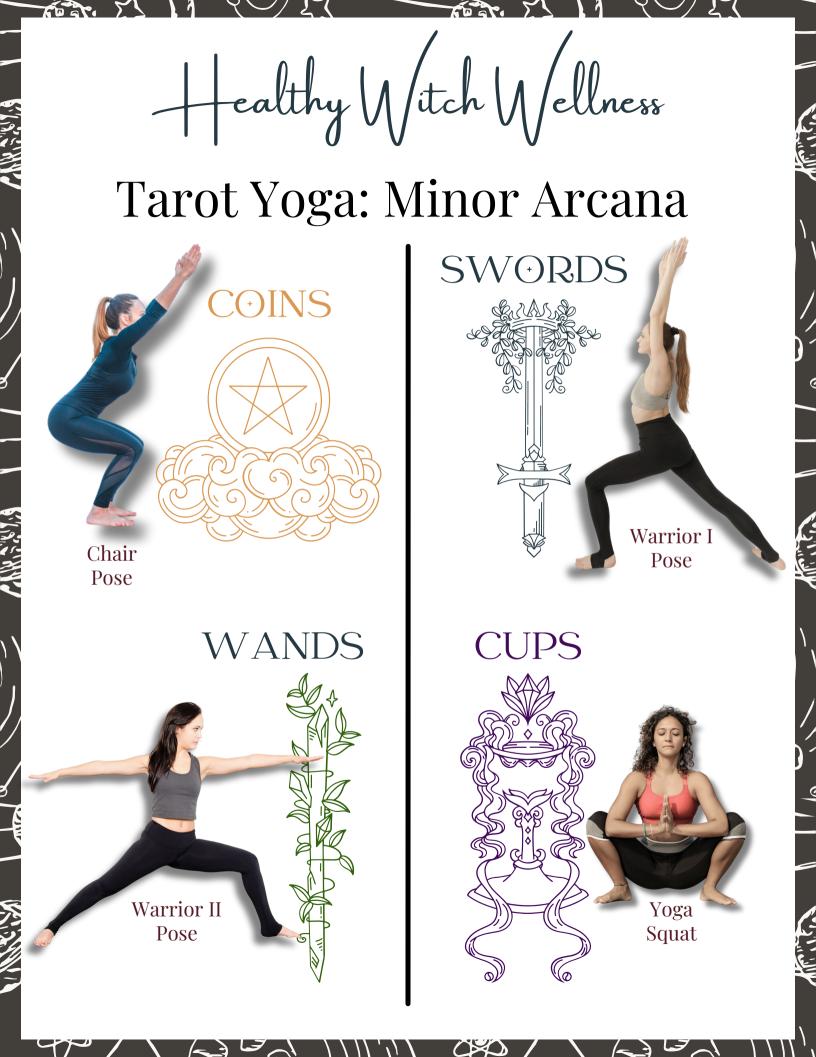

If you pull a card from one of the minor arcana, practice the pose that relates to the corresponding suit. For Swords: Warrior I, For Wands: Warrior II, For Cups: Yoga Squat. For Coins: Chair Pose. Hold the pose for the number of seconds on the card.