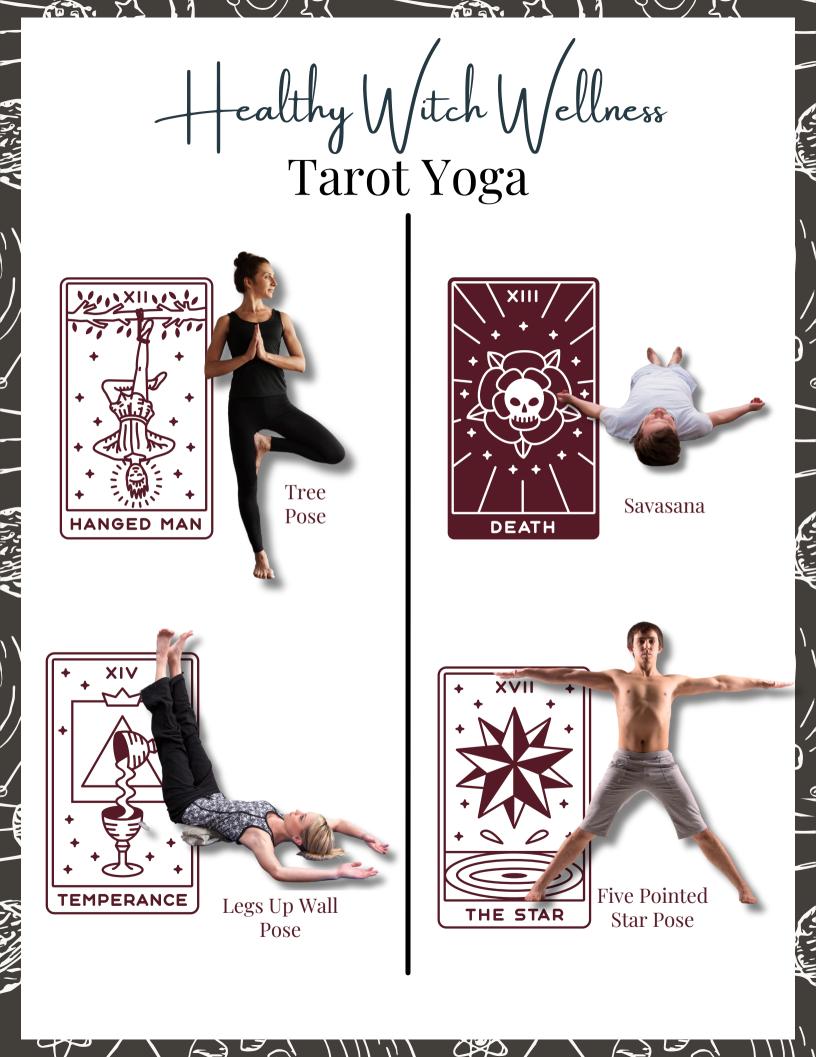

-ealthy Witch Wellness Tarot Yoga

## DIRECTIONS:

To do Tarot Yoga, you will need your favorite tarot deck and a yoga mat. Shuffle the deck and choose a card. If you pull a card of the Major Arcana, do the corresponding pose on the Tarot Yoga Guide. Hold the pose for 20 seconds, then add more time as you grow your practice.

If you pull a card from one of the minor arcana, practice the pose that relates to the corresponding suit. For Swords: Warrior I, For Wands: Warrior II, For Cups: Yoga Squat. For Coins: Chair Pose. Hold the pose for the number of seconds on the card.